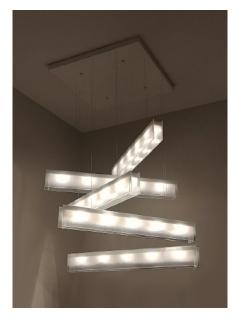

#### **DESCRIPTION**

Introduce a dynamic statement to any space with the Glass Criss Cross pendant chandelier. Being not only a functional light fixture but also a great centerpiece to unify all elements in the room. Ideal for spaces that require bright task lighting. Hand-made glass panels are suspended from the ceiling base by thin wires that stem in a playful dance of crossing. Provides exceptional lighting for standard ceilings (11' and under). The Glass Criss Cross collection features fading white colored glass. Custom color ways are also available.

# **TECHNICAL SPECS**

- Powder coated metal ceiling plate houses the transformers (size and color are custom)
- One electrical box needed
- Glass panels measure 36"L x 1"H x 2" W
- Dimmable LED STAR 1.5W Bulbs
- All of our products are ESA approved