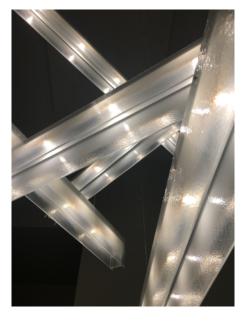

#### **DESCRIPTION**

Introduce a dynamic statement to any space with the Glass Criss Cross pendant chandelier. Being not only a functional light fixture but also a great centerpiece to unify all elements in the room. Ideal for spaces that require bright task lighting. Hand-made glass panels are suspended from the ceiling base by thin wires that stem in a playful dance of crossing. Provides exceptional lighting for standard ceilings (11' and under). The Glass Criss Cross collection features fading white colored glass. Custom color ways are also available.

# **TECHNICAL SPECS**

- Powder coated metal ceiling plate houses the transformers (size and color are custom)
- One electrical box needed
- Glass panels measure 36"L x 1"H x 2" W
- Dimmable LED STAR 1.5W Bulbs
- All of our products are ESA approved