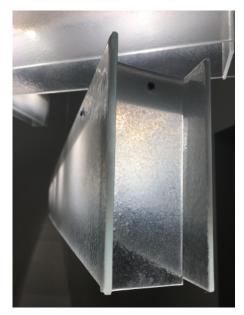

# **TECHNICAL SPECS**

- Powder coated metal ceiling plate houses the transformers (size and color are custom)
- One electrical box needed
- Glass panels measure 36"L x 1"H x 2" W
- Dimmable LED STAR 1.5W Bulbs
- All of our products are ESA approved